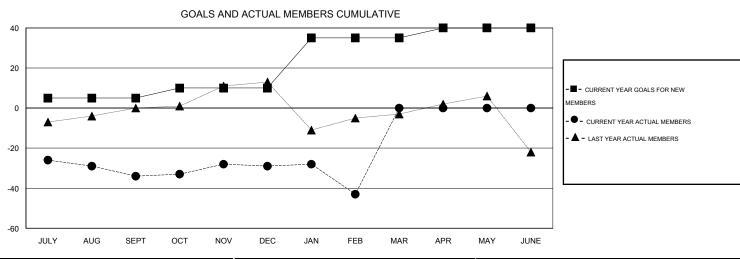

# LOCATION WASHINGTON

GMT CA 1

| Clubs                 |                  |                     |                            |                             | Members               |                    |                            |                              |                             |  |
|-----------------------|------------------|---------------------|----------------------------|-----------------------------|-----------------------|--------------------|----------------------------|------------------------------|-----------------------------|--|
| RESULTS FOR 2013-2014 |                  |                     |                            |                             | RESULTS FOR 2013-2014 |                    |                            |                              |                             |  |
| QUARTER               | NEW CLUB<br>GOAL | ACTUAL NEW<br>CLUBS | ACTUAL<br>DROPPED<br>CLUBS | ACTUAL NET<br>GAIN/<br>LOSS | QUARTER               | NEW MEMBER<br>GOAL | ACTUAL TOTAL MEMBERS ADDED | ACTUAL<br>DROPPED<br>MEMBERS | ACTUAL NET<br>GAIN/<br>LOSS |  |
| JULY/AUG/SEPT         | 0                | 0                   | 0                          | 0                           | JULY/AUG/SEPT         | 5                  | 33                         | 67                           | -34                         |  |
| OCT/NOV/DEC           | 0                | 0                   | 1                          | -1                          | OCT/NOV/DEC           | 5                  | 39                         | 34                           | 5                           |  |
| JAN/FEB/MAR           | 1                | 0                   | 0                          | 0                           | JAN/FEB/MAR           | 25                 | 30                         | 44                           | -14                         |  |
| APR/MAY/JUNE          | 0                | 0                   | 0                          | 0                           | APR/MAY/JUNE          | 5                  | 0                          | 0                            | 0                           |  |